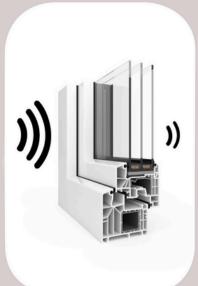

## Advanced Energy Efficiency

Unlike traditional double-hung windows, our windows and doors feature multiple chambers within their profiles and a thermal break, significantly enhancing their insulation capabilities. This unique construction minimizes thermal transfer, leading to superior energy efficiency. Additionally, our products boast **U-values as low as 0.11**, far surpassing the performance of typical double-hung windows. The inclusion of double or triple gasket seals ensures that our windows and doors are virtually airtight and watertight when closed, further enhancing their energy efficiency and protecting your home against the elements.

## Optimal Comfort with Superior Sealing

The double or triple gasket sealing system in our windows and doors provides a level of airtightness and watertightness not achievable with traditional double-hung windows. This feature not only improves thermal efficiency but also contributes to a more comfortable and consistent indoor environment, free from drafts and moisture in g re ss.

## **Superior Noise Reduction**

Our products come with an STC rating as high as 48, offe ring exceptional noise re d u ctio n capabilities that traditional doublehung windows cannot match. This ensures that your home remains a peaceful sanctuary, undisturbed by external noise.