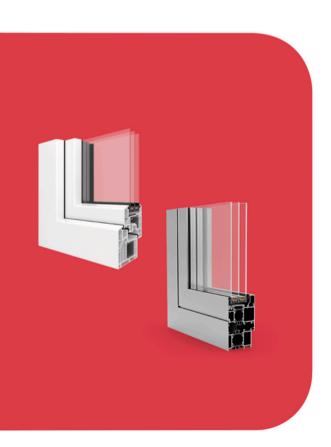

# Understanding Window Profiles: uPVC vs. Aluminum

When selecting windows for your home, the material of the window profiles plays a pivotal role in determining not only the aesthetic appeal but also the functionality and durability of your windows. Two popular materials in the window industry are uPVC (unplasticized Polyvinyl Chloride) and aluminum. Each material offers unique advantages and considerations. Here's a comparison to help you make an informed decision:

#### **uPVC** Windows

### **Aluminum Windows**