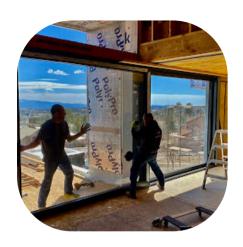

**Speed:** Efficient processes for the fastest response to any request.

At DAW, we're more than just windows; we're about enhancing your home with quality, efficiency, and style. Join us in bringing the future of windows to American homes. Choosing the right installation type for your windows and doors is crucial for both aesthetics and functionality. At Dual Action Windows, we offer three distinct installation methods to accommodate various preferences and structural requirements. Here's a breakdown of each type and what you can expect:

## 1) Through Frame Installation

This method involves securing the window or door frame directly to the opening using screws suitable for the wall material—whether it's wood, metal/ aluminum, or masonry.

### 2) Strap Installation

Utilizing straps (metal brackets) to attach the window or door unit, this versatile method is compatible with any wall material, using screws tailored to the specific construction.

## 3) Nailing Fin Installation

In this approach, the unit is affixed through holes in the nailing fin, a method that streamlines the installation process across various materials.