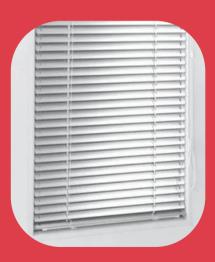

#### **Horizontal blinds**

Horizontal blinds represents the most spread way of interior shading. It is a simple and effective solution for reasonable price. Express yourself in brilliant colors and give life a personality to your room. Horizontal blinds have many characteristics: They offer shade, control the incidence of light, permit views of the outside, guarantee privacy protection, have delicate hardware and give the room a matter-of-fact, light mood.