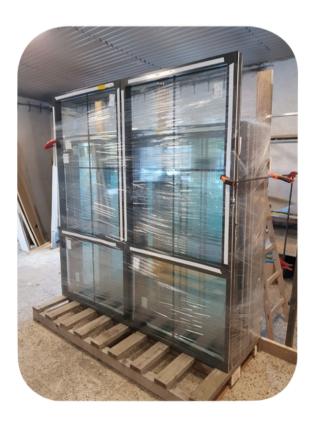

## **Customized Crating for Maximum Protection**

Each window order is secured in heavy-duty crates, custom-designed to fit the specific dimensions and protect your investment. Our crates, made from treated lumber, guard against both physical damage and pests, ensuring your windows arrive in pristine condition.

## Efficient and Secure Shipping Process

From the moment your windows are ready, we manage a carefully planned logistics operation. Your order is transported in a dedicated 40' HC container across the ocean and to the closest port. We handle all aspects of customs, taxes, duties, and fees, streamlining the journey to facilitate a hassle-free delivery to the United S ta te s.