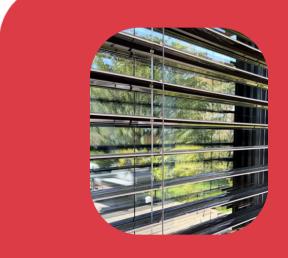

#### **Horizontal blinds**

Horizontal blinds represents the most spread way of interior shading. It is a simple and effective solution for reasonable price. Express yourself in brilliant colors and give life a personality to your room. Horizontal blinds have many characteristics: They offer shade, control the incidence of light, permit views of the outside, guarantee privacy protection, have delicate hardware and give the room a matter-of-fact, light mood.