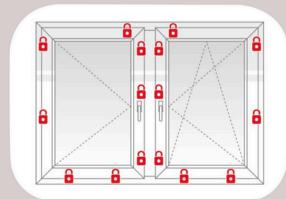

## **Enhanced Security**

Our windows and doors are equipped with multiple security locking points, offering a level of security that traditional double-hung windows often lack. This added protection gives you peace of mind, knowing your home and loved ones are safe.