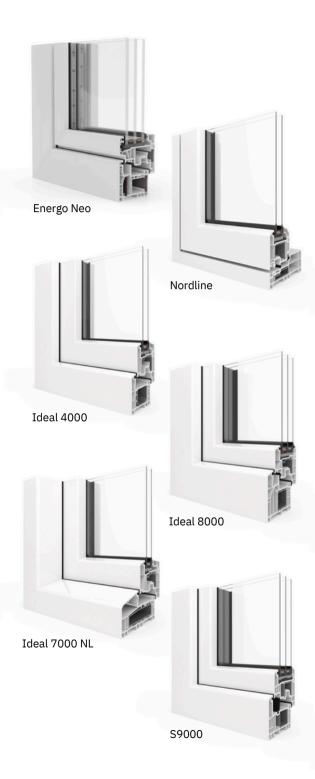

## Advanced Energy Efficiency

Unlike traditional double-hung windows, our windows and doors feature multiple chambers within their profiles and a thermal break, significantly enhancing their insulation capabilities. This unique construction minimizes thermal transfer, leading to superior energy efficiency. Additionally, our products boast **U-values as low as 0.11**, far surpassing the performance of typical double-hung windows. The inclusion of double or triple gasket seals ensures that our windows and doors are virtually airtight and watertight when closed, further enhancing their energy efficiency and protecting your home against the elements.

# Understanding Window Profiles: uPVC vs. Aluminum

When selecting windows for your home, the material of the window profiles plays a pivotal role in determining not only the aesthetic appeal but also the functionality and durability of your windows. Two popular materials in the window industry are uPVC (unplasticized Polyvinyl Chloride) and aluminum. Each material offers unique advantages and considerations. Here's a comparison to help you make an informed decision:

#### **Pros:**

**Energy Efficiency:** uPVC windows provide excellent insulation, helping to keep your home warmer in the winter and cooler in the summer. This can lead to significant energy savings over time.

**Low Maintenance:** Unlike wood windows, uPVC profiles do not need to be painted or sealed, making them easy to maintain.

**Cost-Effective:** Generally, uPVC windows are more affordable than their aluminum counterparts, making them a popular choice for homeowners looking for value.

**Noise Reduction:** uPVC can effectively reduce noise, making it ideal for homes in busy areas.

Cons:

**Aesthetic Limitations:** While uPVC windows come in various finishes, they might not offer the same slimline look or feel as aluminum windows, potentially limiting their use in certain architectural styles.

**Thermal Expansion:** uPVC can expand and contract in extreme temperatures, which may affect the seal and overall durability of the window over time.