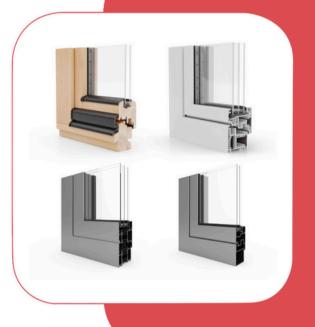

# Understanding Window Profiles: uPVC vs. Aluminum

When selecting windows for your home, the material of the window profiles plays a pivotal role in determining not only the aesthetic appeal but also the functionality and durability of your windows. Two popular materials in the window industry are uPVC (unplasticized Polyvinyl Chloride) and aluminum. Each material offers unique advantages and considerations. Here's a comparison to help you make an informed decision:

#### **uPVC** Windows

### **Aluminum Windows**