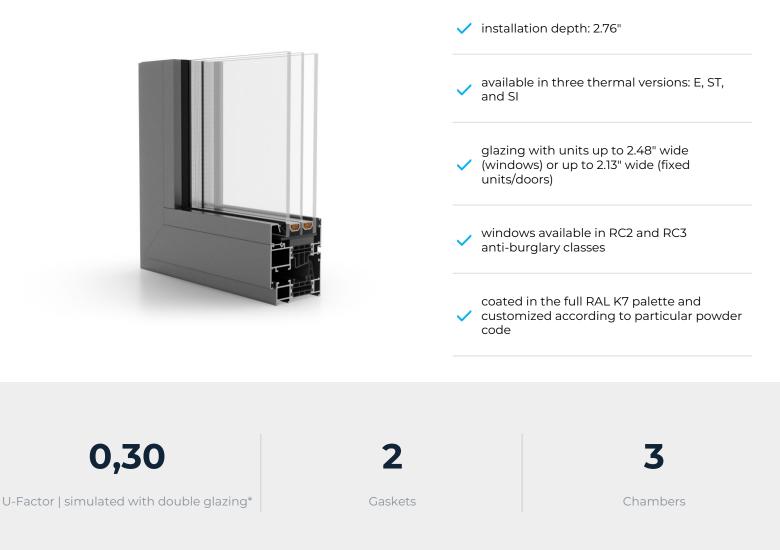

## **MB-79N**

Profile shape: MB-79N E

The MB-79N aluminum window and door system is one of the most popular solutions made of this material for energy-efficient construction. Its modern design, combined with good performance and availability in large dimensions, makes it an excellent choice not only for residential buildings.

## Key features of the MB-79N system:

- modern design perfectly suited to modern, elegant architecture
- three thermal options, including a solution for highly energy-efficient buildings
- effective sound insulation thanks to the possibility of using glazing up to 2.48" thick

## Learn more about MB-79N:

- frame depth: 2.76"
- sash depth: 3.11" (windows), 2.76" (doors)
- maximum dimensions of the sash of tilt and turn window H up to 106.30", L up to 66.93"
- maximum dimensions of the door wing H up to 110.24", L up to 55.12"