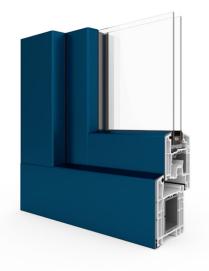

## **Ideal 4000**

Aluminum Clad: Aluminum Clad | Profile shape: CL

- profile with a construction depth of 2-3/4" (70 mm)
- overall glazing thickness up to 1-5/8" (42 mm) | standard IGU 15/16" (24 mm)
- two anti-burglar latches per sash
- available cores colors: cream in mass, brown, anthracite, white