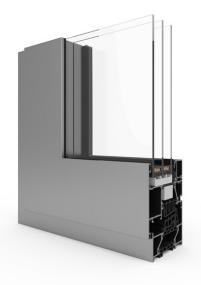

## **MB-86 Casement**

- profile with a construction depth of 3" (77 mm)
- overall glazing thickness up to 2-3/8" (60 mm) | standard IGU 1-3/4" (44 mm)
- window sash with construction depth of 3-3/8" (86 mm)
- possible types: fixed, top-hung, side-hung
- system with an additional SI insulator as standard
- we lacquer in the full RAL K7 color palette
  and, on request, in other colors (use powder code)

0,00

U-Factor | simulated with triple glazing\*

2

Gaskets

3

Chambers

MB-86 Casement is a system of outward opening windows. It allows you to create a top-hung or side-hung casement windows. Customers can choose from two types of hinges – ROTO roller hinges and SECURISTYLE friction hinge, in three variants: Sterling, Defender and Defender Egress.