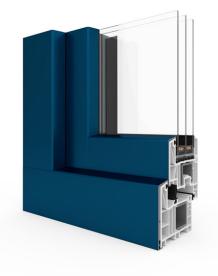

## **BluEvolution 82**

Aluminium shells: Aluminium shells | Profile shape: CL

- profile with a construction depth of 3-1/4" (82 mm)
- overall glazing thickness up to 2-1/16" (53 mm) | standard IGU 1-7/8" (48 mm)
- five anti-burglary locking points per sash

3

Gaskets

6

Chambers

Innovative technology and the best thermal parameters are the characteristic features of energy-saving buildings and the BluEvolution 82 system. All products of this system are made in the V-Perfect welding technology.